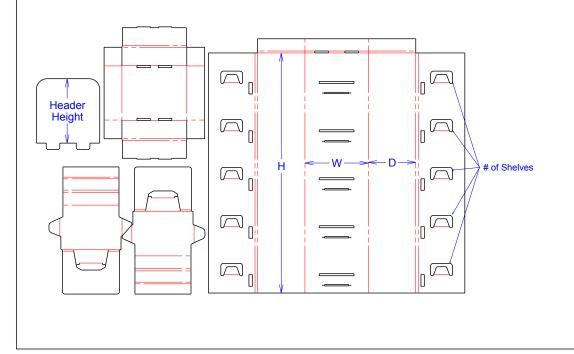

## Heavy Weight Display

| Style:         |
|----------------|
| Closure:       |
| Die Cut?       |
| Common Flutes: |

Die Cut Display Glued Yes es: B/C

We call this our heavy display due to it's weight carrying capabilities. It has been used in the past to display Flour Bags, Energy Drink Cans and Beer Cases. The Width, Depth, Height and number of shelves can be customized to fit the customers needs. The part about this display that makes it unique is the plastic clips is uses to fasten the shelves into the body unit, These clips along side 3 other corrugated locking features ensure the shelves are very secure and stable compared to other display units.